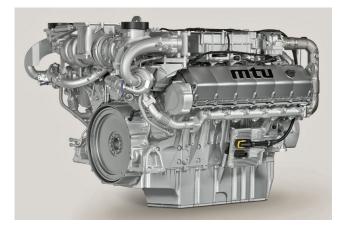

# MTU 12V 183 TE 62

Diesel engines for vessels with unrestricted continuous operation (e.g. work boats, governmental vessels, ferries, tugs, barges and large sailing yachts)

## MTU 12V 183 TE 62

550 kW737.3 bhp1600 rpm12V - 90°128 mm5.03 in142 mm5.59 in22.0 cu1342.52 in140.48 l/h37.12 gal/h